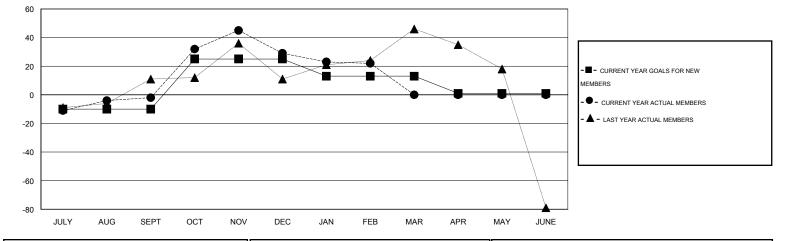

## GMT: Kenneth Schwols

|               |                  | Clubs               |                            |                             | Members               |                    |                                  |                              |                             |  |
|---------------|------------------|---------------------|----------------------------|-----------------------------|-----------------------|--------------------|----------------------------------|------------------------------|-----------------------------|--|
|               | RESU             | ILTS FOR 2013-2014  |                            |                             | RESULTS FOR 2013-2014 |                    |                                  |                              |                             |  |
| QUARTER       | NEW CLUB<br>GOAL | ACTUAL NEW<br>CLUBS | ACTUAL<br>DROPPED<br>CLUBS | ACTUAL NET<br>GAIN/<br>LOSS | QUARTER               | NEW MEMBER<br>GOAL | ACTUAL TOTAL<br>MEMBERS<br>ADDED | ACTUAL<br>DROPPED<br>MEMBERS | ACTUAL NET<br>GAIN/<br>LOSS |  |
| JULY/AUG/SEPT | 0                | 0                   | 0                          | 0                           | JULY/AUG/SEPT         | -10                | 48                               | 50                           | -2                          |  |
| OCT/NOV/DEC   | 1                | 0                   | 0                          | 0                           | OCT/NOV/DEC           | 35                 | 74                               | 43                           | 31                          |  |
| JAN/FEB/MAR   | 0                | 0                   | 1                          | -1                          | JAN/FEB/MAR           | -12                | 31                               | 38                           | -7                          |  |
| APR/MAY/JUNE  | 0                | 0                   | 0                          | 0                           | APR/MAY/JUNE          | -12                | 0                                | 0                            | 0                           |  |